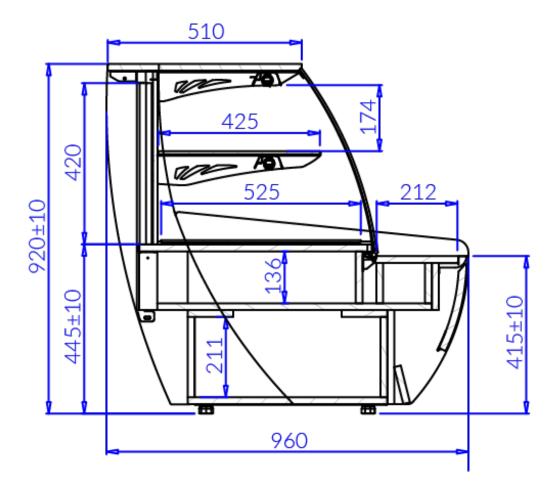

Temperature range:

Refrigerating unit:

Refrigerant/Cooling factor:

| Name                          | LADA KAMELEO 0.6 | LADA KAMELEO 0.9 | LADA KAMELEO 1.3 |
|-------------------------------|------------------|------------------|------------------|
| Code                          | LS/JA600K        | LS/JA900K        | LS/JA1300K       |
| Length [mm]                   | 690              | 990              | 1390             |
| Height [mm]                   | 920+/10          | 920+/10          | 920+/10          |
| Depth [mm]                    | 960 +/5          | 960 +/5          | 960 +/5          |
| Capacity [dm3]                | -                | -                | -                |
| Display area [m²]             | -                | -                | -                |
| Total Display Area (TDA) [m²] | -                | -                | -                |
| Temp. range [°C]              | -                | -                | -                |
| Temp. class                   | -                | -                | -                |
| Climate class                 | -                | -                | -                |
| Energy efficiency class       | -                | -                | -                |
| Refrigerant                   | -                | -                | -                |
| Rated voltage [V]             | 230/50Hz         | 230/50Hz         | 230/50Hz         |
| Rated power [W]               | 14,4             | 17               | 34               |