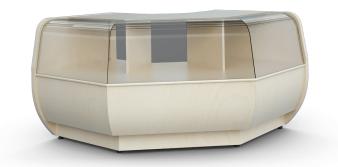

## LADA JAMAJKA NZ

| Temperature range:          |
|-----------------------------|
| Refrigerating unit:         |
| Refrigerant/Cooling factor: |

| Name                          | LADA JAMAJKA NZ90 |
|-------------------------------|-------------------|
| Code                          | LS/JANZ90         |
| Length [mm]                   | 1500              |
| Height [mm]                   | 925+/10           |
| Depth [mm]                    | 1155              |
| Capacity [dm3]                | -                 |
| Display area [m²]             | -                 |
| Total Display Area (TDA) [m²] | -                 |
| Temp. range [°C]              | -                 |
| Temp. class                   | -                 |
| Climate class                 | -                 |
| Energy efficiency class       | -                 |
| Refrigerant                   | -                 |
| Rated voltage [V]             | 230/50Hz          |
| Rated power [W]               | 25,5              |

## Standard equipment

wooden external housing with side panels - different colors available (IGLOO pattern book) anodised aluminum profiles color gold or silver (IGLOO pattern book)

curved front glass openable

lamp with LED light (confectionery color)

device leveling legs

socket