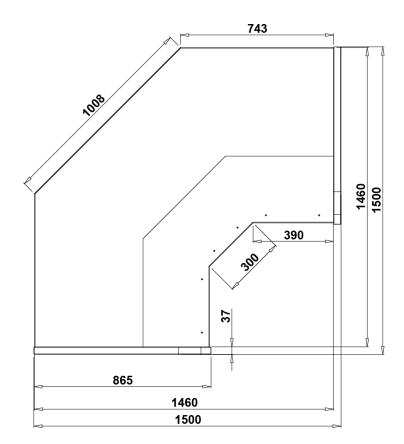

## LADA JAMAJKA NZ

| Temperature range:          |
|-----------------------------|
| Refrigerating unit:         |
| Refrigerant/Cooling factor: |

| Name                          | LADA JAMAJKA NZ90 |
|-------------------------------|-------------------|
| Code                          | LS/JANZ90         |
| Length [mm]                   | 1500              |
| Height [mm]                   | 925+/10           |
| Depth [mm]                    | 1155              |
| Capacity [dm3]                | -                 |
| Display area [m²]             | -                 |
| Total Display Area (TDA) [m²] | -                 |
| Temp. range [°C]              | -                 |
| Temp. class                   | -                 |
| Climate class                 | -                 |
| Energy efficiency class       | -                 |
| Refrigerant                   | -                 |
| Rated voltage [V]             | 230/50Hz          |
| Rated power [W]               | 25,5              |