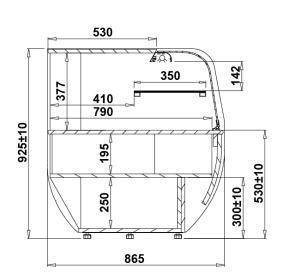

## LADA JAMAJKA NZ

| Temperature range:          |
|-----------------------------|
| Refrigerating unit:         |
| Refrigerant/Cooling factor: |

| Name                          | LADA JAMAJKA NZ90 |
|-------------------------------|-------------------|
| Code                          | LS/JANZ90         |
| Length [mm]                   | 1500              |
| Height [mm]                   | 925+/10           |
| Depth [mm]                    | 1155              |
| Capacity [dm3]                | -                 |
| Display area [m²]             | -                 |
| Total Display Area (TDA) [m²] | -                 |
| Temp. range [°C]              | -                 |
| Temp. class                   | -                 |
| Climate class                 | -                 |
| Energy efficiency class       | -                 |
| Refrigerant                   | -                 |
| Rated voltage [V]             | 230/50Hz          |
| Rated power [W]               | 25,5              |