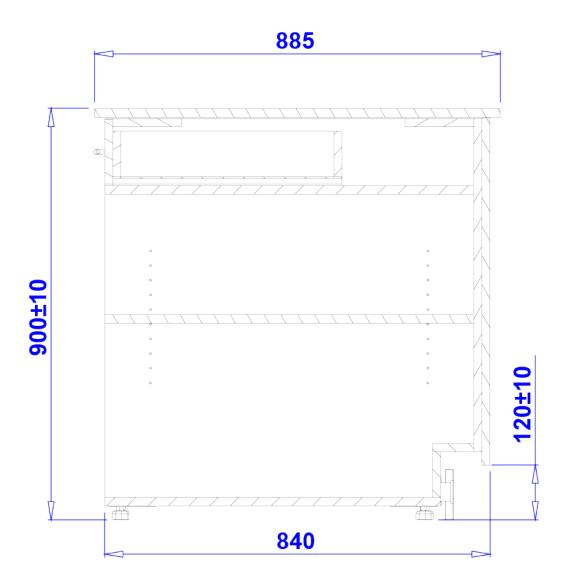

Temperature range:

Refrigerating unit:

Refrigerant/Cooling factor:

| Name                           | CUBE 2 LS60 P | CUBE 2 LS90 P | CUBE 2 LS130 P |
|--------------------------------|---------------|---------------|----------------|
| Code                           | LS/CU203P     | LS/CU202P     | LS/CU201P      |
| Length [mm]                    | 600           | 900           | 1300           |
| Height [mm]                    | 900+/-10      | 900+/-10      | 900+/-10       |
| Depth [mm]                     | 840           | 840           | 840            |
| Capacity [dm3]                 | -             | -             | -              |
| Display area [m <sup>2</sup> ] | -             | -             | -              |
| Total Display Area (TDA) [m²]  | -             | -             | -              |
| Temp. range [°C]               | -             | -             | -              |
| Temp. class                    | -             | -             | -              |
| Climate class                  | -             | -             | -              |
| Energy efficiency class        | -             | -             | -              |
| Refrigerant                    | -             | -             | -              |
| Rated voltage [V]              | -             | -             | -              |
| Rated power [W]                | -             | -             | -              |
|                                |               |               |                |