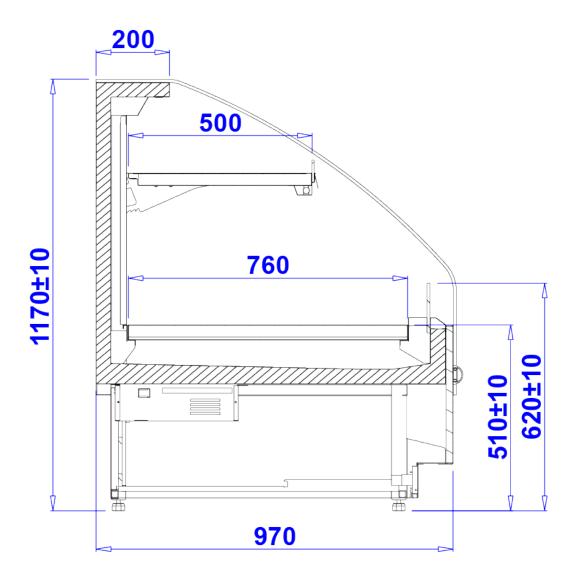

## PROXIMA SLIM HOT OPEN

Temperature range: +30/+60 °C

Refrigerating unit: Internal

Refrigerant/Cooling factor:

| PROXIMA SLIM HOT OPEN 1.25 | PROXIMA SLIM HOT OPEN 1.88                                                                    | PROXIMA SLIM HOT OPEN 2.50                                                                                                                                                                                                                                                                                                                                                                                                                                                                                                                                                                                                                                                                                                                                                                                                                                                                                                                                                                                                                                                                                                                                                                                                                                                                                                                                                                                                                                                                                                                                                                                                                                                                                                                                                                                                                                                                                                                                                                                                                                                                                                    |
|----------------------------|-----------------------------------------------------------------------------------------------|-------------------------------------------------------------------------------------------------------------------------------------------------------------------------------------------------------------------------------------------------------------------------------------------------------------------------------------------------------------------------------------------------------------------------------------------------------------------------------------------------------------------------------------------------------------------------------------------------------------------------------------------------------------------------------------------------------------------------------------------------------------------------------------------------------------------------------------------------------------------------------------------------------------------------------------------------------------------------------------------------------------------------------------------------------------------------------------------------------------------------------------------------------------------------------------------------------------------------------------------------------------------------------------------------------------------------------------------------------------------------------------------------------------------------------------------------------------------------------------------------------------------------------------------------------------------------------------------------------------------------------------------------------------------------------------------------------------------------------------------------------------------------------------------------------------------------------------------------------------------------------------------------------------------------------------------------------------------------------------------------------------------------------------------------------------------------------------------------------------------------------|
| PRXS100H                   | PRXS101H                                                                                      | PRXS102H                                                                                                                                                                                                                                                                                                                                                                                                                                                                                                                                                                                                                                                                                                                                                                                                                                                                                                                                                                                                                                                                                                                                                                                                                                                                                                                                                                                                                                                                                                                                                                                                                                                                                                                                                                                                                                                                                                                                                                                                                                                                                                                      |
| 1250                       | 1880                                                                                          | 2500                                                                                                                                                                                                                                                                                                                                                                                                                                                                                                                                                                                                                                                                                                                                                                                                                                                                                                                                                                                                                                                                                                                                                                                                                                                                                                                                                                                                                                                                                                                                                                                                                                                                                                                                                                                                                                                                                                                                                                                                                                                                                                                          |
| 1165+/-10                  | 1165+/-10                                                                                     | 1165+/-10                                                                                                                                                                                                                                                                                                                                                                                                                                                                                                                                                                                                                                                                                                                                                                                                                                                                                                                                                                                                                                                                                                                                                                                                                                                                                                                                                                                                                                                                                                                                                                                                                                                                                                                                                                                                                                                                                                                                                                                                                                                                                                                     |
| 970                        | 970                                                                                           | 970                                                                                                                                                                                                                                                                                                                                                                                                                                                                                                                                                                                                                                                                                                                                                                                                                                                                                                                                                                                                                                                                                                                                                                                                                                                                                                                                                                                                                                                                                                                                                                                                                                                                                                                                                                                                                                                                                                                                                                                                                                                                                                                           |
| 381                        | 571                                                                                           | 761                                                                                                                                                                                                                                                                                                                                                                                                                                                                                                                                                                                                                                                                                                                                                                                                                                                                                                                                                                                                                                                                                                                                                                                                                                                                                                                                                                                                                                                                                                                                                                                                                                                                                                                                                                                                                                                                                                                                                                                                                                                                                                                           |
| 1,6                        | 2,4                                                                                           | 3,2                                                                                                                                                                                                                                                                                                                                                                                                                                                                                                                                                                                                                                                                                                                                                                                                                                                                                                                                                                                                                                                                                                                                                                                                                                                                                                                                                                                                                                                                                                                                                                                                                                                                                                                                                                                                                                                                                                                                                                                                                                                                                                                           |
| 2]-                        | -                                                                                             | -                                                                                                                                                                                                                                                                                                                                                                                                                                                                                                                                                                                                                                                                                                                                                                                                                                                                                                                                                                                                                                                                                                                                                                                                                                                                                                                                                                                                                                                                                                                                                                                                                                                                                                                                                                                                                                                                                                                                                                                                                                                                                                                             |
| (+30 ± +60°C)              | $(+30 \pm +60^{\circ}C)$                                                                      | $(+30 \pm +60^{\circ}C)$                                                                                                                                                                                                                                                                                                                                                                                                                                                                                                                                                                                                                                                                                                                                                                                                                                                                                                                                                                                                                                                                                                                                                                                                                                                                                                                                                                                                                                                                                                                                                                                                                                                                                                                                                                                                                                                                                                                                                                                                                                                                                                      |
| -                          | -                                                                                             | -                                                                                                                                                                                                                                                                                                                                                                                                                                                                                                                                                                                                                                                                                                                                                                                                                                                                                                                                                                                                                                                                                                                                                                                                                                                                                                                                                                                                                                                                                                                                                                                                                                                                                                                                                                                                                                                                                                                                                                                                                                                                                                                             |
| -                          | -                                                                                             | -                                                                                                                                                                                                                                                                                                                                                                                                                                                                                                                                                                                                                                                                                                                                                                                                                                                                                                                                                                                                                                                                                                                                                                                                                                                                                                                                                                                                                                                                                                                                                                                                                                                                                                                                                                                                                                                                                                                                                                                                                                                                                                                             |
| -                          | -                                                                                             | -                                                                                                                                                                                                                                                                                                                                                                                                                                                                                                                                                                                                                                                                                                                                                                                                                                                                                                                                                                                                                                                                                                                                                                                                                                                                                                                                                                                                                                                                                                                                                                                                                                                                                                                                                                                                                                                                                                                                                                                                                                                                                                                             |
| -                          | -                                                                                             | -                                                                                                                                                                                                                                                                                                                                                                                                                                                                                                                                                                                                                                                                                                                                                                                                                                                                                                                                                                                                                                                                                                                                                                                                                                                                                                                                                                                                                                                                                                                                                                                                                                                                                                                                                                                                                                                                                                                                                                                                                                                                                                                             |
| 230/50Hz                   | 230/50Hz                                                                                      | 230/50Hz                                                                                                                                                                                                                                                                                                                                                                                                                                                                                                                                                                                                                                                                                                                                                                                                                                                                                                                                                                                                                                                                                                                                                                                                                                                                                                                                                                                                                                                                                                                                                                                                                                                                                                                                                                                                                                                                                                                                                                                                                                                                                                                      |
| -                          | -                                                                                             | -                                                                                                                                                                                                                                                                                                                                                                                                                                                                                                                                                                                                                                                                                                                                                                                                                                                                                                                                                                                                                                                                                                                                                                                                                                                                                                                                                                                                                                                                                                                                                                                                                                                                                                                                                                                                                                                                                                                                                                                                                                                                                                                             |
|                            | PRXS100H  1250  1165+/-10  970  381  1,6 <sup>2</sup> ]-  (+30 ± +60°C)  -  -  -  -  230/50Hz | PRXS100H  1250  1880  1165+/-10  970  970  381  571  1,6  2,4  2]-  (+30 ± +60°C)  -  -  -  -  -  -  230/50Hz  PRXS101H  PRXS101H  PRXS101H  1880  1165+/-10  970  1480  1480  1480  1480  1480  1480  1480  1480  1480  1480  1480  1480  1480  1480  1480  1480  1480  1480  1480  1480  1480  1480  1480  1480  1480  1480  1480  1480  1480  1480  1480  1480  1480  1480  1480  1480  1480  1480  1480  1480  1480  1480  1480  1480  1480  1480  1480  1480  1480  1480  1480  1480  1480  1480  1480  1480  1480  1480  1480  1480  1480  1480  1480  1480  1480  1480  1480  1480  1480  1480  1480  1480  1480  1480  1480  1480  1480  1480  1480  1480  1480  1480  1480  1480  1480  1480  1480  1480  1480  1480  1480  1480  1480  1480  1480  1480  1480  1480  1480  1480  1480  1480  1480  1480  1480  1480  1480  1480  1480  1480  1480  1480  1480  1480  1480  1480  1480  1480  1480  1480  1480  1480  1480  1480  1480  1480  1480  1480  1480  1480  1480  1480  1480  1480  1480  1480  1480  1480  1480  1480  1480  1480  1480  1480  1480  1480  1480  1480  1480  1480  1480  1480  1480  1480  1480  1480  1480  1480  1480  1480  1480  1480  1480  1480  1480  1480  1480  1480  1480  1480  1480  1480  1480  1480  1480  1480  1480  1480  1480  1480  1480  1480  1480  1480  1480  1480  1480  1480  1480  1480  1480  1480  1480  1480  1480  1480  1480  1480  1480  1480  1480  1480  1480  1480  1480  1480  1480  1480  1480  1480  1480  1480  1480  1480  1480  1480  1480  1480  1480  1480  1480  1480  1480  1480  1480  1480  1480  1480  1480  1480  1480  1480  1480  1480  1480  1480  1480  1480  1480  1480  1480  1480  1480  1480  1480  1480  1480  1480  1480  1480  1480  1480  1480  1480  1480  1480  1480  1480  1480  1480  1480  1480  1480  1480  1480  1480  1480  1480  1480  1480  1480  1480  1480  1480  1480  1480  1480  1480  1480  1480  1480  1480  1480  1480  1480  1480  1480  1480  1480  1480  1480  1480  1480  1480  1480  1480  1480  1480  1480  1480  1480  1480  1480  1480  1480  1480  1480  1480  1480  1480  1480  1480  1480  1480 |