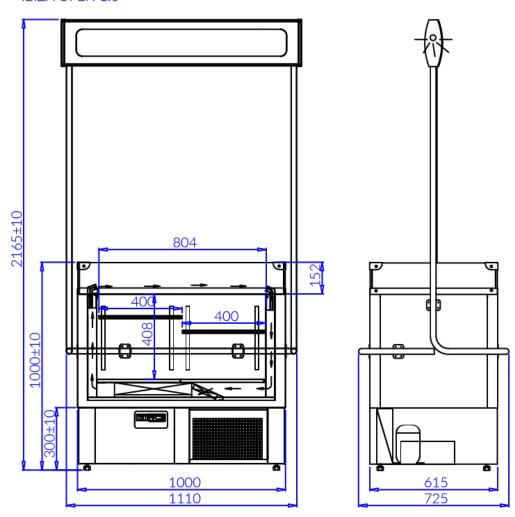

Temperature range: +2°C/+8°C

| Specifications              | IBIZA OPEN 1.0 |
|-----------------------------|----------------|
| KOD                         | IB100/OP       |
| Length [mm]                 | 1000           |
| Capacity [dm3]              | 140            |
| The area of shelves [m2]    | 0,42           |
| Depth [mm]                  | 1000           |
| Height [mm]                 | 1000+/10       |
| Refrigerant                 | R134a<br>R290  |
| Rated voltage [V]           | 230/50Hz       |
| Rated power of lighting [W] | 14,4           |
| Rated power [W]             | 338,4          |
| Cooling power [W]           | 411            |

## IBIZA OPEN 1.0