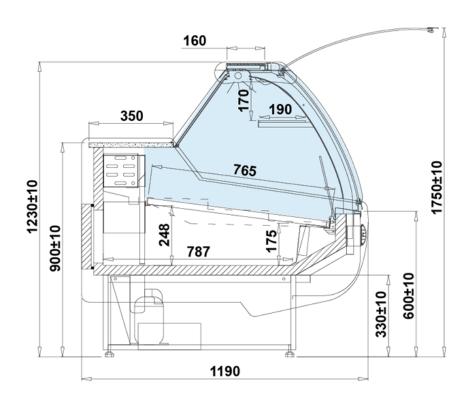

Temperature range: +1°C/+10°C

Refrigerating unit: Internal

Refrigerant/Cooling factor: R134a / R290

| Name                          | SANTIAGO NZ W |
|-------------------------------|---------------|
| Code                          | SA106W        |
| Length [mm]                   | 1380          |
| Height [mm]                   | 1225+/10      |
| Depth [mm]                    | 1190          |
| Capacity [dm3]                | 170           |
| Display area [m²]             | 1,1           |
| Total Display Area (TDA) [m²] | -             |
| Temp. range [°C]              | (+1 ± +10°C)  |
| Temp. class                   | -             |
| Climate class                 | -             |
| Energy efficiency class       | D             |
| Refrigerant                   | R134a / R290  |
| Rated voltage [V]             | 230/50Hz      |
| Rated power [W]               | 363           |
|                               |               |