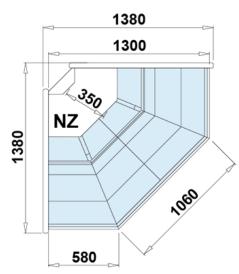

Temperature range: +1°C/+10°C

Refrigerating unit: Internal

Refrigerant/Cooling factor: R134a / R290

| Name                          | SANTIAGO NZ W |
|-------------------------------|---------------|
| Code                          | SA106W        |
| Length [mm]                   | 1380          |
| Height [mm]                   | 1225+/10      |
| Depth [mm]                    | 1190          |
| Capacity [dm3]                | 170           |
| Display area [m²]             | 1,1           |
| Total Display Area (TDA) [m²] | -             |
| Temp. range [°C]              | (+1 ± +10°C)  |
| Temp. class                   | -             |
| Climate class                 | -             |
| Energy efficiency class       | D             |
| Refrigerant                   | R134a / R290  |
| Rated voltage [V]             | 230/50Hz      |
| Rated power [W]               | 363           |
|                               |               |