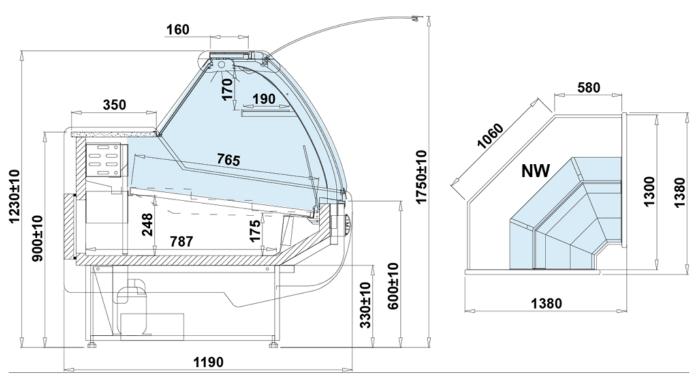

## **SANTIAGO NW W**

Temperature range: +1°C/+10°C

Refrigerating unit: Internal

Refrigerant/Cooling factor: R134a / R290

| Name                          | SANTIAGO NWW |
|-------------------------------|--------------|
| Code                          | SA107W       |
| Length [mm]                   | 1380         |
| Height [mm]                   | 1225+/10     |
| Depth [mm]                    | 1190         |
| Capacity [dm3]                | 150          |
| Display area [m²]             | 0,9          |
| Total Display Area (TDA) [m²] | -            |
| Temp. range [°C]              | (+1 ± +10°C) |
| Temp. class                   | -            |
| Climate class                 | -            |
| Energy efficiency class       | D            |
| Refrigerant                   | R134a / R290 |
| Rated voltage [V]             | 230/50Hz     |
| Rated power [W]               | 259          |