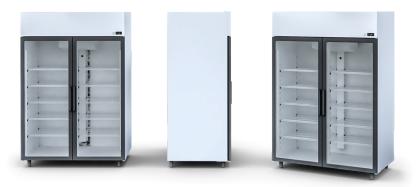

Temperature range: +1°C/+10°C

Refrigerating unit:

Refrigerant/Cooling factor: R404a / R507 /

R448 / R449

| Name                          | OLA 1400.2 AG              |
|-------------------------------|----------------------------|
| Code                          | OL100.2/AG                 |
| Length [mm]                   | 1635                       |
| Height [mm]                   | 2035 +/10                  |
| Depth [mm]                    | 800                        |
| Capacity [dm3]                | 1400                       |
| Display area [m²]             | 4,4                        |
| Total Display Area (TDA) [m²] | -                          |
| Temp. range [°C]              | (+1 ± +10°C)               |
| Temp. class                   | -