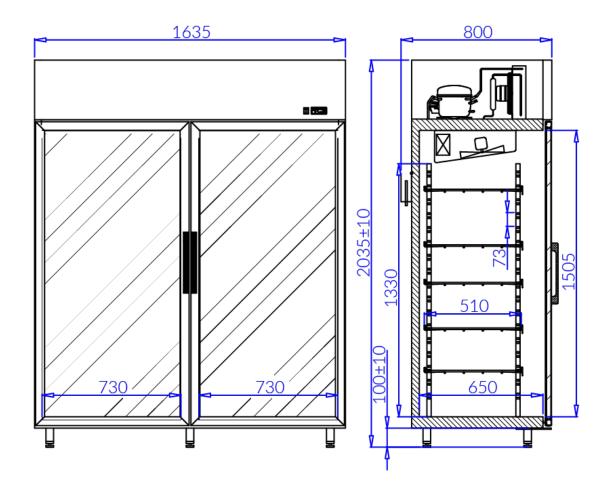

Temperature range: +1°C/+10°C

Refrigerating unit:

Refrigerant/Cooling factor: R404a / R507 /

R448 / R449

| Name                          | OLA 1400.2 AG              |
|-------------------------------|----------------------------|
| Code                          | OL100.2/AG                 |
| Length [mm]                   | 1635                       |
| Height [mm]                   | 2035 +/10                  |
| Depth [mm]                    | 800                        |
| Capacity [dm3]                | 1400                       |
| Display area [m²]             | 4,4                        |
| Total Display Area (TDA) [m²] | -                          |
| Temp. range [°C]              | (+1 ± +10°C)               |
| Temp. class                   | -                          |
| Climate class                 | -                          |
| Energy efficiency class       | С                          |
| Refrigerant                   | R404a / R507 / R448 / R449 |
| Rated voltage [V]             | 230/50Hz                   |
| Rated power [W]               | 703                        |