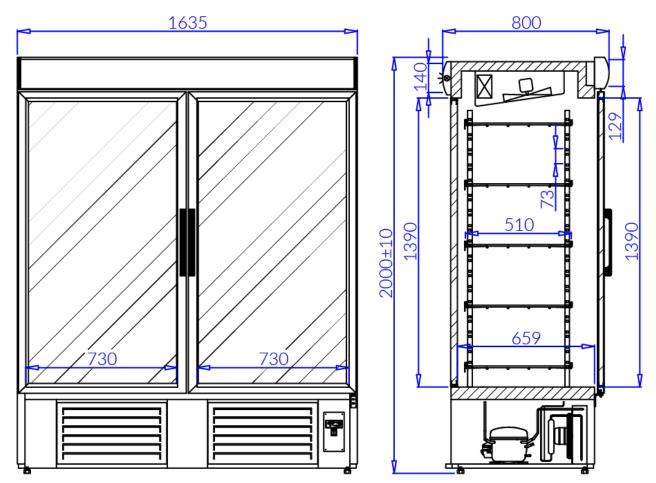

Temperature range: +1°C/+10°C

Refrigerating unit:

Refrigerant/Cooling factor: R404a / R507 /

R448 / R449

| Name                          | OLA 1400.4                 |
|-------------------------------|----------------------------|
| Code                          | OL100.4                    |
| Length [mm]                   | 1635                       |
| Height [mm]                   | 2000 +/10                  |
| Depth [mm]                    | 800                        |
| Capacity [dm3]                | 1400                       |
| Display area [m²]             | 4,4                        |
| Total Display Area (TDA) [m²] | -                          |
| Temp. range [°C]              | (+1 ± +10°C)               |
| Temp. class                   | -                          |
| Climate class                 | -                          |
| Energy efficiency class       | С                          |
| Refrigerant                   | R404a / R507 / R448 / R449 |
| Rated voltage [V]             | 230/50Hz                   |
| Rated power [W]               | 809                        |
|                               |                            |