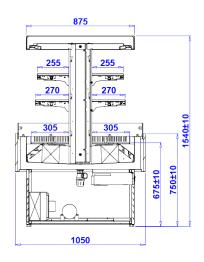

Temperature range: +4°C/+6°C

Refrigerating unit: Internal

Refrigerant/Cooling factor: R448A / R449A

| Name                          | Wyspa Fresh 150        | Wyspa Fresh 185 |
|-------------------------------|------------------------|-----------------|
| Code                          | FR150                  | FR185           |
| Length [mm]                   | 1500                   | 1850            |
| Height [mm]                   | 1540+/10               | 1540+/10        |
| Depth [mm]                    | 1050                   | 1250            |
| Capacity [dm3]                | -                      | -               |
| Display area [m²]             | -                      | -               |
| Total Display Area (TDA) [m²] | -                      | -               |
| Temp. range [°C]              | $(+4 \pm +6^{\circ}C)$ | (+4 ± +6°C)     |
| Temp. class                   | -                      | -               |
| Climate class                 | -                      | -               |
| Energy efficiency class       | -                      | -               |
| Refrigerant                   | R448A / R449A          | R448A / R449A   |
| Rated voltage [V]             | 230/50Hz               | 230/50Hz        |
| Rated power [W]               | -                      | -               |
|                               |                        |                 |

## FRESH 1.5