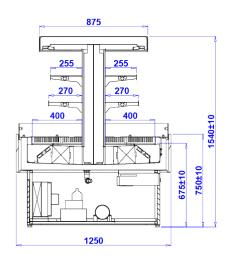

Temperature range: +4°C/+6°C

Refrigerating unit: Internal

Refrigerant/Cooling factor: R448A / R449A

| Name                          | Wyspa Fresh 150        | Wyspa Fresh 185 |
|-------------------------------|------------------------|-----------------|
| Code                          | FR150                  | FR185           |
| Length [mm]                   | 1500                   | 1850            |
| Height [mm]                   | 1540+/10               | 1540+/10        |
| Depth [mm]                    | 1050                   | 1250            |
| Capacity [dm3]                | -                      | -               |
| Display area [m²]             | -                      | -               |
| Total Display Area (TDA) [m²] | -                      | -               |
| Temp. range [°C]              | $(+4 \pm +6^{\circ}C)$ | (+4 ± +6°C)     |
| Temp. class                   | -                      | -               |
| Climate class                 | -                      | -               |
| Energy efficiency class       | -                      | -               |
| Refrigerant                   | R448A / R449A          | R448A / R449A   |
| Rated voltage [V]             | 230/50Hz               | 230/50Hz        |
| Rated power [W]               | -                      | -               |
|                               |                        |                 |

## **FRESH 1.85**