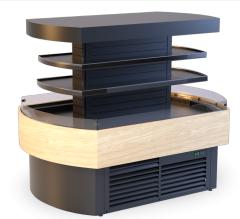

Temperature range: +4°C/+6°C

Refrigerating unit: Internal

Refrigerant/Cooling factor: R448A / R449A

| Name                          | Wyspa Fresh 150        | Wyspa Fresh 185 |
|-------------------------------|------------------------|-----------------|
| Code                          | FR150                  | FR185           |
| Length [mm]                   | 1500                   | 1850            |
| Height [mm]                   | 1540+/10               | 1540+/10        |
| Depth [mm]                    | 1050                   | 1250            |
| Capacity [dm3]                | -                      | -               |
| Display area [m²]             | -                      | -               |
| Total Display Area (TDA) [m²] | -                      | -               |
| Temp. range [°C]              | $(+4 \pm +6^{\circ}C)$ | (+4 ± +6°C)     |
| Temp. class                   | -                      | -               |
| Climate class                 | -                      | -               |
| Energy efficiency class       | -                      | -               |
| Refrigerant                   | R448A / R449A          | R448A / R449A   |
| Rated voltage [V]             | 230/50Hz               | 230/50Hz        |
| Rated power [W]               | -                      | -               |
|                               |                        |                 |