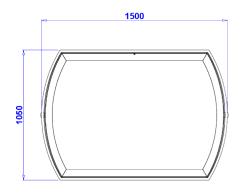

Temperature range: +4°C/+6°C

Refrigerating unit: Internal

Refrigerant/Cooling factor: R448A / R449A

| Name                          | Wyspa Fresh 150        | Wyspa Fresh 185 |
|-------------------------------|------------------------|-----------------|
| Code                          | FR150                  | FR185           |
| Length [mm]                   | 1500                   | 1850            |
| Height [mm]                   | 1540+/10               | 1540+/10        |
| Depth [mm]                    | 1050                   | 1250            |
| Capacity [dm3]                | -                      | -               |
| Display area [m²]             | -                      | -               |
| Total Display Area (TDA) [m²] | -                      | -               |
| Temp. range [°C]              | $(+4 \pm +6^{\circ}C)$ | (+4 ± +6°C)     |
| Temp. class                   | -                      | -               |
| Climate class                 | -                      | -               |
| Energy efficiency class       | -                      | -               |
| Refrigerant                   | R448A / R449A          | R448A / R449A   |
| Rated voltage [V]             | 230/50Hz               | 230/50Hz        |
| Rated power [W]               | -                      | -               |
|                               |                        |                 |

## FRESH 1.5