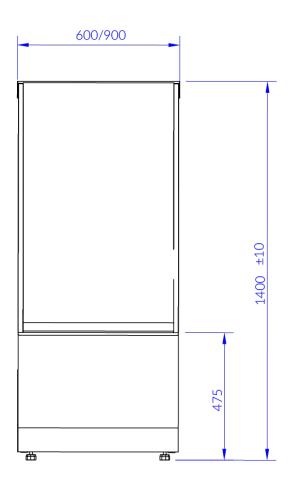

Temperature range: +2°C/+10°C

Refrigerating unit: Internal

Refrigerant/Cooling factor: R134a / R290

| Name                          | PETRO 0.6    | PETRO 0.9    |
|-------------------------------|--------------|--------------|
| Code                          | PR100        | PR101        |
| Length [mm]                   | 600          | 900          |
| Height [mm]                   | 1400+/-10    | 1400+/-10    |
| Depth [mm]                    | 755          | 755          |
| Capacity [dm3]                | 240          | 370          |
| Display area [m²]             | 0,8          | 1,2          |
| Total Display Area (TDA) [m²] | -            | -            |
| Temp. range [°C]              | (+2 ± +10°C) | (+2 ± +10°C) |
| Temp. class                   | -            | -            |
| Climate class                 | -            | -            |
| Energy efficiency class       | С            | С            |
| Refrigerant                   | R134a / R290 | R134a / R290 |
| Rated voltage [V]             | 230/50Hz     | 230/50Hz     |
| Rated power [W]               | 304          | 573          |
|                               |              |              |