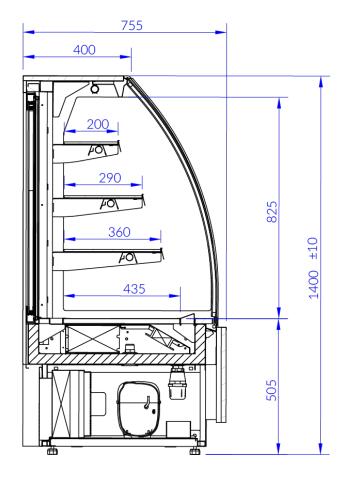

Temperature range: +2°C/+10°C

Refrigerating unit: Internal

Refrigerant/Cooling factor: R134a / R290

| Name                          | PETRO 0.6    | PETRO 0.9    |
|-------------------------------|--------------|--------------|
| Code                          | PR100        | PR101        |
| Length [mm]                   | 600          | 900          |
| Height [mm]                   | 1400+/-10    | 1400+/-10    |
| Depth [mm]                    | 755          | 755          |
| Capacity [dm3]                | 240          | 370          |
| Display area [m²]             | 0,8          | 1,2          |
| Total Display Area (TDA) [m²] | -            | -            |
| Temp. range [°C]              | (+2 ± +10°C) | (+2 ± +10°C) |
| Temp. class                   | -            | -            |
| Climate class                 | -            | -            |
| Energy efficiency class       | С            | С            |
| Refrigerant                   | R134a / R290 | R134a / R290 |
| Rated voltage [V]             | 230/50Hz     | 230/50Hz     |
| Rated power [W]               | 304          | 573          |
|                               |              |              |