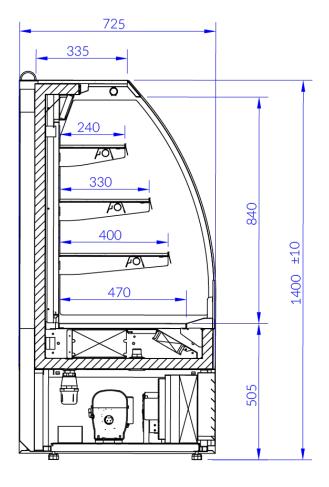

Temperature range: +2°C/+10°C

Refrigerating unit: Internal

Refrigerant/Cooling factor: R134a / R290

| Name                          | PETRO 0.6 SELECT | PETRO 0.9 SELECT |
|-------------------------------|------------------|------------------|
| Code                          | PR100S           | PR101S           |
| Length [mm]                   | 600              | 900              |
| Height [mm]                   | 1400+/-10        | 1400+/-10        |
| Depth [mm]                    | 755              | 755              |
| Capacity [dm3]                | 240              | 370              |
| Display area [m²]             | 0,8              | 1,2              |
| Total Display Area (TDA) [m²] | -                | -                |
| Temp. range [°C]              | (+2 ± +10°C)     | (+2 ± +10°C)     |
| Temp. class                   | -                | -                |
| Climate class                 | -                | -                |
| Energy efficiency class       | С                | С                |
| Refrigerant                   | R134a / R290     | R134a / R290     |
| Rated voltage [V]             | 230/50Hz         | 230/50Hz         |
| Rated power [W]               | 346              | 759              |
|                               |                  |                  |