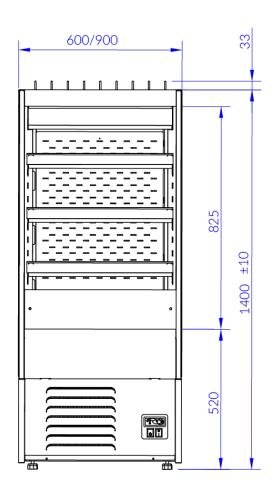

Temperature range: +2°C/+10°C

Refrigerating unit: Internal

Refrigerant/Cooling factor: R134a / R290

| Name                          | PETRO 0.6 SELECT | PETRO 0.9 SELECT |
|-------------------------------|------------------|------------------|
| Code                          | PR100S           | PR101S           |
| Length [mm]                   | 600              | 900              |
| Height [mm]                   | 1400+/-10        | 1400+/-10        |
| Depth [mm]                    | 755              | 755              |
| Capacity [dm3]                | 240              | 370              |
| Display area [m²]             | 0,8              | 1,2              |
| Total Display Area (TDA) [m²] | -                | -                |
| Temp. range [°C]              | (+2 ± +10°C)     | (+2 ± +10°C)     |
| Temp. class                   | -                | -                |
| Climate class                 | -                | -                |
| Energy efficiency class       | С                | С                |
| Refrigerant                   | R134a / R290     | R134a / R290     |
| Rated voltage [V]             | 230/50Hz         | 230/50Hz         |
| Rated power [W]               | 346              | 759              |
|                               |                  |                  |