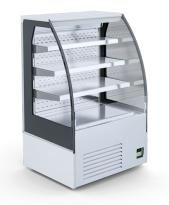

Temperature range: +2°C/+10°C

Refrigerating unit: Internal

Refrigerant/Cooling factor: R134a / R290

| Name                          | PETRO 0.6 SELECT | PETRO 0.9 SELECT |
|-------------------------------|------------------|------------------|
| Code                          | PR100S           | PR101S           |
| Length [mm]                   | 600              | 900              |
| Height [mm]                   | 1400+/-10        | 1400+/-10        |
| Depth [mm]                    | 755              | 755              |
| Capacity [dm3]                | 240              | 370              |
| Display area [m²]             | 0,8              | 1,2              |
| Total Display Area (TDA) [m²] | -                | -                |
| Temp. range [°C]              | (+2 ± +10°C)     | (+2 ± +10°C)     |
| Temp. class                   | -                | -                |
| Climate class                 | -                | -                |
| Energy efficiency class       | С                | С                |
| Refrigerant                   | R134a / R290     | R134a / R290     |
| Rated voltage [V]             | 230/50Hz         | 230/50Hz         |
| Rated power [W]               | 346              | 759              |
|                               |                  |                  |

## **PETRO Select**