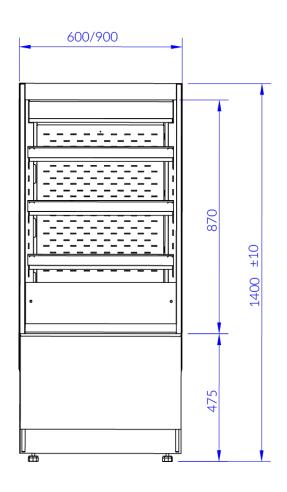

Temperature range: +2°C/+10°C

Refrigerating unit: Internal

Refrigerant/Cooling factor: R134a / R290

| Name                          | PETRO 0.6 OPEN | PETRO 0.9 OPEN |
|-------------------------------|----------------|----------------|
| Code                          | PR100O         | PR1010         |
| Length [mm]                   | 600            | 900            |
| Height [mm]                   | 1400+/-10      | 1400+/-10      |
| Depth [mm]                    | 755            | 755            |
| Capacity [dm3]                | 240            | 370            |
| Display area [m²]             | 0,8            | 1,2            |
| Total Display Area (TDA) [m²] | -              | -              |
| Temp. range [°C]              | (+2 ± +10°C)   | (+2 ± +10°C)   |
| Temp. class                   | -              | -              |
| Climate class                 | -              | -              |
| Energy efficiency class       | С              | С              |
| Refrigerant                   | R134a / R290   | R134a / R290   |
| Rated voltage [V]             | 230/50Hz       | 230/50Hz       |
| Rated power [W]               | 346            | 759            |