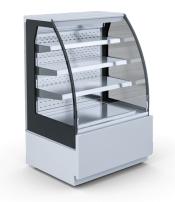

## PETRO Open

## Standard equipment

internal cooling aggregate

internal cooling aggregate R290

dynamic cooling (ventilated)

external housing, interior and frame made of powder painted steel - different colors available (IGLOO pattern book)

glass exposition shelves on frame

price stripes - different colors available (IGLOO pattern book)

ecological polyurethane foam insulation

sides made of combined glass with black or gray RAL7042 silkscreen