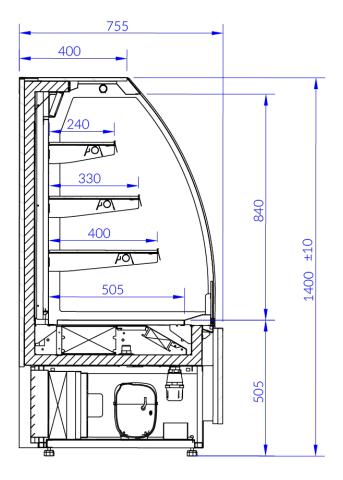

Temperature range: +2°C/+10°C

Refrigerating unit: Internal

Refrigerant/Cooling factor: R134a / R290

| Name                          | PETRO 0.6 OPEN | PETRO 0.9 OPEN |
|-------------------------------|----------------|----------------|
| Code                          | PR100O         | PR1010         |
| Length [mm]                   | 600            | 900            |
| Height [mm]                   | 1400+/-10      | 1400+/-10      |
| Depth [mm]                    | 755            | 755            |
| Capacity [dm3]                | 240            | 370            |
| Display area [m²]             | 0,8            | 1,2            |
| Total Display Area (TDA) [m²] | -              | -              |
| Temp. range [°C]              | (+2 ± +10°C)   | (+2 ± +10°C)   |
| Temp. class                   | -              | -              |
| Climate class                 | -              | -              |
| Energy efficiency class       | С              | С              |
| Refrigerant                   | R134a / R290   | R134a / R290   |
| Rated voltage [V]             | 230/50Hz       | 230/50Hz       |
| Rated power [W]               | 346            | 759            |