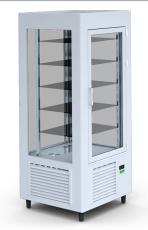

## Standard equipment

internal cooling aggregate R290

dynamic cooling (ventilated)

four side glazed device

wooden external housing - different colors available (IGLOO pattern book)

hinged doors with combined glass - choice of door opening direction

internal housing made of stainless steel

5 glass shelves, with height adjustment

interior illumination - LED lights (confectionary color)

automatic defrost

automatic condenser vaporization

electronic temperature controller with digital display (IGLOO)

## JOLA 4 TREND