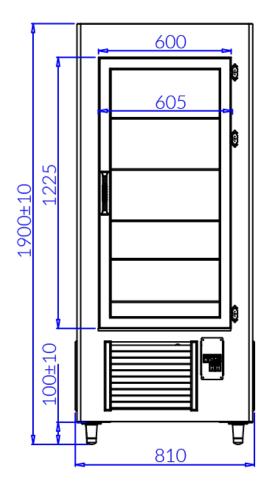

Temperature range: +5°C/+15°C

Refrigerating unit: Internal

Refrigerant/Cooling factor: R134a / R290

| Name                          | JOLA 4 DRE TREND |
|-------------------------------|------------------|
| Code                          | JO100DRE/TREND   |
| Length [mm]                   | 800              |
| Height [mm]                   | 1900 +/10        |
| Depth [mm]                    | 810              |
| Capacity [dm3]                | 600              |
| Display area [m²]             | 1,5              |
| Total Display Area (TDA) [m²] | -                |
| Temp. range [°C]              | (+5 ± +15°C)     |
| Temp. class                   | -                |
| Climate class                 | -                |
| Energy efficiency class       | С                |
| Refrigerant                   | R134a / R290     |
| Rated voltage [V]             | 230/50Hz         |
| Rated power [W]               | 662              |