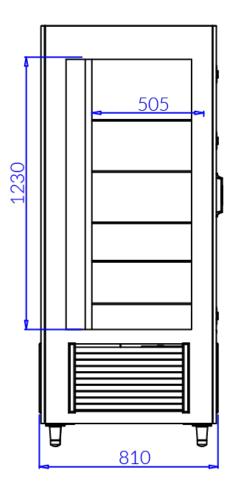

Temperature range: +5°C/+15°C

Refrigerating unit: Internal

Refrigerant/Cooling factor: R134a / R290

| Name                          | JOLA 4 DRE TREND |
|-------------------------------|------------------|
| Code                          | JO100DRE/TREND   |
| Length [mm]                   | 800              |
| Height [mm]                   | 1900 +/10        |
| Depth [mm]                    | 810              |
| Capacity [dm3]                | 600              |
| Display area [m²]             | 1,5              |
| Total Display Area (TDA) [m²] | -                |
| Temp. range [°C]              | (+5 ± +15°C)     |
| Temp. class                   | -                |
| Climate class                 | -                |
| Energy efficiency class       | С                |
| Refrigerant                   | R134a / R290     |
| Rated voltage [V]             | 230/50Hz         |
| Rated power [W]               | 662              |