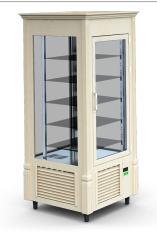

Temperature range: +5°C/+15°C

Refrigerating unit: Internal

Refrigerant/Cooling factor: R134a / R290

| Name                          | JOLA 4/DRE RETRO |
|-------------------------------|------------------|
| Code                          | JO100DRE/RETRO   |
| Length [mm]                   | 875              |
| Height [mm]                   | 1970 +/10        |
| Depth [mm]                    | 870              |
| Capacity [dm3]                | 600              |
| Display area [m²]             | 1,5              |
| Total Display Area (TDA) [m²] | -                |
| Temp. range [°C]              | (+5 ± +15°C)     |
| Temp. class                   | -                |
| Climate class                 | -                |
| Energy efficiency class       | С                |
| Refrigerant                   | R134a / R290     |
| Rated voltage [V]             | 230/50Hz         |
| Rated power [W]               | 662              |

## Standard equipment

internal cooling aggregate R290

dynamic cooling (ventilated)

four side glazed device

wooden external housing - different colors available (IGLOO pattern book)

hinged doors with combined glass - choice of door opening direction

internal housing made of stainless steel

5 glass shelves, with height adjustment

interior illumination - LED lights (confectionary color)

automatic defrost

automatic condenser vaporization

electronic temperature controller with digital display (IGLOO)