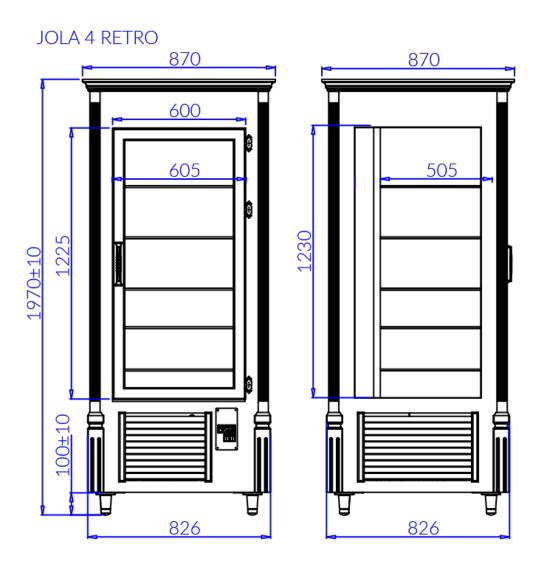

Temperature range: +5°C/+15°C

Refrigerating unit: Internal

Refrigerant/Cooling factor: R134a / R290

| Name                          | JOLA 4/DRE RETRO |
|-------------------------------|------------------|
| Code                          | JO100DRE/RETRO   |
| Length [mm]                   | 875              |
| Height [mm]                   | 1970 +/10        |
| Depth [mm]                    | 870              |
| Capacity [dm3]                | 600              |
| Display area [m²]             | 1,5              |
| Total Display Area (TDA) [m²] | -                |
| Temp. range [°C]              | (+5 ± +15°C)     |
| Temp. class                   | -                |
| Climate class                 | -                |
| Energy efficiency class       | С                |
| Refrigerant                   | R134a / R290     |
| Rated voltage [V]             | 230/50Hz         |
| Rated power [W]               | 662              |