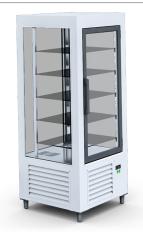

Temperature range: +5°C/+15°C

Refrigerating unit: Internal

Refrigerant/Cooling factor: R134a / R290

| Name                          | JOLA 4/MAL   |
|-------------------------------|--------------|
| Code                          | JO100MAL     |
| Length [mm]                   | 750          |
| Height [mm]                   | 1865 +/10    |
| Depth [mm]                    | 755          |
| Capacity [dm3]                | 600          |
| Display area [m²]             | 1,5          |
| Total Display Area (TDA) [m²] | -            |
| Temp. range [°C]              | (+5 ± +15°C) |
| Temp. class                   | -            |
| Climate class                 | -            |
| Energy efficiency class       | С            |
| Refrigerant                   | R134a / R290 |
| Rated voltage [V]             | 230/50Hz     |
| Rated power [W]               | 662          |
|                               |              |

## Standard equipment

internal cooling aggregate R290

dynamic cooling (ventilated)

four side glazed device

hinged doors with combined glass - choice of door opening direction

internal housing made of stainless steel

external housing made of coated steel - different colors available (Igloo pattern book)

5 glass shelves, with height adjustment

interior illumination - LED lights (confectionary color)

automatic defrost

automatic condenser vaporization

electronic temperature controller with digital display (IGLOO)

condenser impurity or fan operation failure alarm