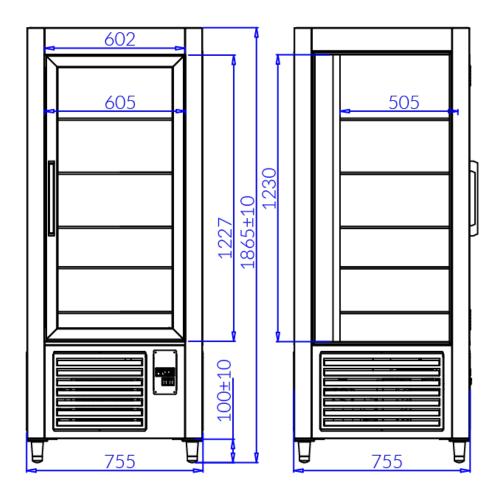

Temperature range: +5°C/+15°C

Refrigerating unit: Internal

Refrigerant/Cooling factor: R134a / R290

| Name                          | JOLA 4/MAL   |
|-------------------------------|--------------|
| Code                          | JO100MAL     |
| Length [mm]                   | 750          |
| Height [mm]                   | 1865 +/10    |
| Depth [mm]                    | 755          |
| Capacity [dm3]                | 600          |
| Display area [m²]             | 1,5          |
| Total Display Area (TDA) [m²] | -            |
| Temp. range [°C]              | (+5 ± +15°C) |
| Temp. class                   | -            |
| Climate class                 | -            |
| Energy efficiency class       | С            |
| Refrigerant                   | R134a / R290 |
| Rated voltage [V]             | 230/50Hz     |
| Rated power [W]               | 662          |
|                               |              |