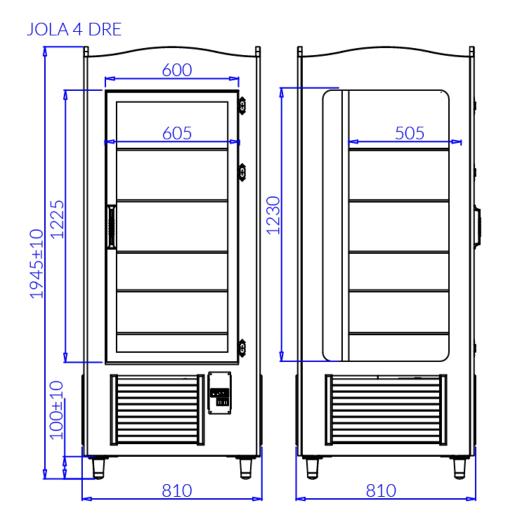

Temperature range: +5°C/+15°C

Refrigerating unit: Internal

Refrigerant/Cooling factor: R134a / R290

| Name                          | JOLA 4/DRE   |
|-------------------------------|--------------|
| Code                          | JO100DRE     |
| Length [mm]                   | 790          |
| Height [mm]                   | 1945 +/10    |
| Depth [mm]                    | 810          |
| Capacity [dm3]                | 600          |
| Display area [m²]             | 1,5          |
| Total Display Area (TDA) [m²] | -            |
| Temp. range [°C]              | (+5 ± +15°C) |
| Temp. class                   | -            |
| Climate class                 | -            |
| Energy efficiency class       | С            |
| Refrigerant                   | R134a / R290 |
| Rated voltage [V]             | 230/50Hz     |
| Rated power [W]               | 662          |
|                               |              |