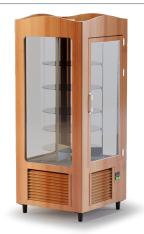

## Standard equipment

internal cooling aggregate R290

dynamic cooling (ventilated)

four side glazed device

wooden external housing - different colors available (IGLOO pattern book)

hinged doors with combined glass - choice of door opening direction

internal housing made of stainless steel

5 glass shelves, with height adjustment

interior illumination - LED lights (confectionary color)

device leveling legs

automatic defrost

automatic condenser vaporization

electronic temperature controller with digital display (IGLOO)

condenser impurity or fan operation failure alarm