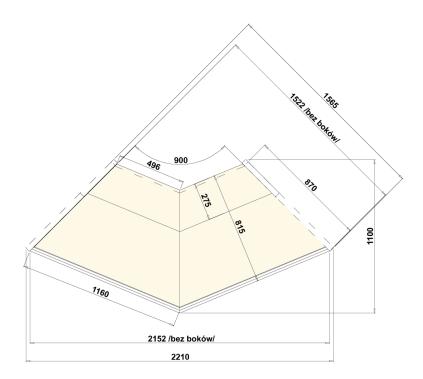

Temperature range:

Refrigerating unit:

Refrigerant/Cooling factor:

| Name                          | JAMAJKA NZ45 N | JAMAJKA NZ90 N |
|-------------------------------|----------------|----------------|
| Code                          | JA104N         | JA105N         |
| Length [mm]                   | 1230           | 2210           |
| Height [mm]                   | 1370+/10       | 1370+/10       |
| Depth [mm]                    | 833            | 1010           |
| Capacity [dm3]                | 230            | 460            |
| Display area [m²]             | 1,2            | 2,3            |
| Total Display Area (TDA) [m²] | -              | -              |
| Temp. range [°C]              | -              | -              |
| Temp. class                   | -              | -              |
| Climate class                 | -              | -              |
| Energy efficiency class       | -              | -              |
| Refrigerant                   | -              | -              |
| Rated voltage [V]             | 230/50Hz       | 230/50Hz       |
| Rated power [W]               | 69             | 138            |