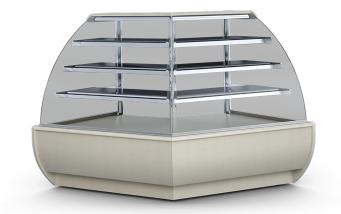

## Standard equipment

ambient device (without cooling system)

wooden external housing - different colors available (IGLOO pattern book)

wooden side panels - different colors available (IGLOO pattern book)

internal frame painted silver or gold (IGLOO pattern book)

glass exposition shelves with height and angle adjustment

bottom wooden shelf - different colors available (IGLOO pattern book)

curved front glass openable

each shelf illumination - LED light (confectionery color)

device leveling legs