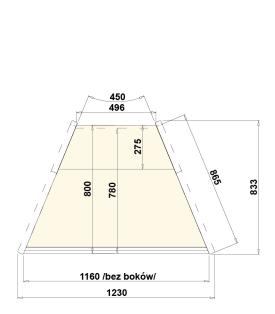

Temperature range:

Refrigerating unit:

Refrigerant/Cooling factor:

| Name                          | JAMAJKA NZ45 N | JAMAJKA NZ90 N |
|-------------------------------|----------------|----------------|
| Code                          | JA104N         | JA105N         |
| Length [mm]                   | 1230           | 2210           |
| Height [mm]                   | 1370+/10       | 1370+/10       |
| Depth [mm]                    | 833            | 1010           |
| Capacity [dm3]                | 230            | 460            |
| Display area [m²]             | 1,2            | 2,3            |
| Total Display Area (TDA) [m²] | -              | -              |
| Temp. range [°C]              | -              | -              |
| Temp. class                   | -              | -              |
| Climate class                 | -              | -              |
| Energy efficiency class       | -              | -              |
| Refrigerant                   | -              | -              |
| Rated voltage [V]             | 230/50Hz       | 230/50Hz       |
| Rated power [W]               | 69             | 138            |