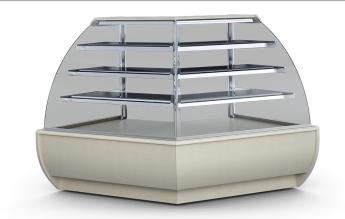

## Standard equipment

ambient device (without cooling system)

wooden external housing - different colors available (IGLOO pattern book)

internal frame painted silver or gold (IGLOO pattern book)

glass exposition shelves with height and angle adjustment

bottom wooden shelf - different colors available (IGLOO pattern book)

curved front glass openable

each shelf illumination - LED light (confectionery color)

device leveling legs

## **Options**

device prepared for individual design (without wooden housing)

wooden side panels - different colors available (IGLOO pattern book)

external panelling made of stainless steel

internal frame made of stainless steel for NZ45 model