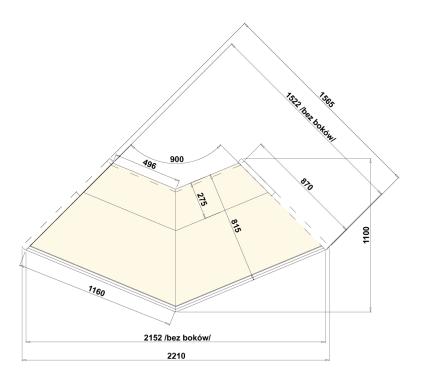

## JAMAJKA NZ N MOD

Temperature range:

Refrigerating unit:

Refrigerant/Cooling factor:

| Name                          | JAMAJKA NZ45 N-MOD | JAMAJKA NZ90 N-MOD |
|-------------------------------|--------------------|--------------------|
| Code                          | JA104N-mod         | JA105N-mod         |
| Length [mm]                   | 1160               | 2240               |
| Height [mm]                   | 1370+/10           | 1370+/10           |
| Depth [mm]                    | 833                | 1092               |
| Capacity [dm3]                | 230                | 460                |
| Display area [m²]             | 1,2                | 2,3                |
| Total Display Area (TDA) [m²] | -                  | -                  |
| Temp. range [°C]              | -                  | -                  |
| Temp. class                   | -                  | -                  |
| Climate class                 | -                  | -                  |
| Energy efficiency class       | -                  | -                  |
| Refrigerant                   | -                  | -                  |
| Rated voltage [V]             | 230/50Hz           | 230/50Hz           |
| Rated power [W]               | 21,6               | 43,2               |
|                               |                    |                    |