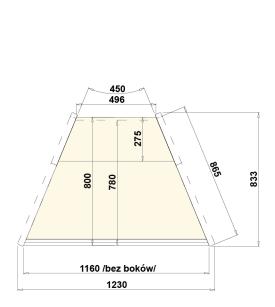

## JAMAJKA NZ N MOD

Temperature range:

Refrigerating unit:

Refrigerant/Cooling factor:

| Name                          | JAMAJKA NZ45 N-MOD | JAMAJKA NZ90 N-MOD |
|-------------------------------|--------------------|--------------------|
| Code                          | JA104N-mod         | JA105N-mod         |
| Length [mm]                   | 1160               | 2240               |
| Height [mm]                   | 1370+/10           | 1370+/10           |
| Depth [mm]                    | 833                | 1092               |
| Capacity [dm3]                | 230                | 460                |
| Display area [m²]             | 1,2                | 2,3                |
| Total Display Area (TDA) [m²] | -                  | -                  |
| Temp. range [°C]              | -                  | -                  |
| Temp. class                   | -                  | -                  |
| Climate class                 | -                  | -                  |
| Energy efficiency class       | -                  | -                  |
| Refrigerant                   | -                  | -                  |
| Rated voltage [V]             | 230/50Hz           | 230/50Hz           |
| Rated power [W]               | 21,6               | 43,2               |
|                               |                    |                    |