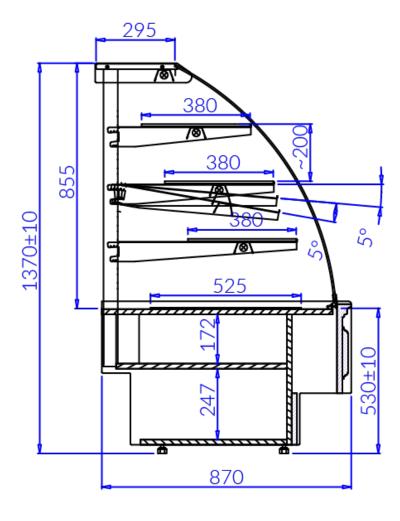

## **JAMAJKA N RETRO**

Temperature range:

Refrigerating unit:

Refrigerant/Cooling factor:

| Name                          | JAMAJKA 0.6N RETRO | JAMAJKA 0.9N RETRO | JAMAJKA 1.3N RETRO |
|-------------------------------|--------------------|--------------------|--------------------|
| Code                          | JA103N/RETRO       | JA102N/RETRO       | JA101N/RETRO       |
| Length [mm]                   | 610                | 910                | 1310               |
| Height [mm]                   | 1370+/10           | 1370+/10           | 1370+/10           |
| Depth [mm]                    | 870                | 870                | 870                |
| Capacity [dm3]                | 203                | 305                | 440                |
| Display area [m²]             | 0,96               | 1,5                | 2,1                |
| Total Display Area (TDA) [m²] | -                  | -                  | -                  |
| Temp. range [°C]              | -                  | -                  | -                  |
| Temp. class                   | -                  | -                  | -                  |
| Climate class                 | -                  | -                  | -                  |
| Energy efficiency class       | -                  | -                  | -                  |
| Refrigerant                   | -                  | -                  | -                  |
| Rated voltage [V]             | 230/50Hz           | 230/50Hz           | 230/50Hz           |
| Rated power [W]               | 28,8               | 34                 | 68                 |