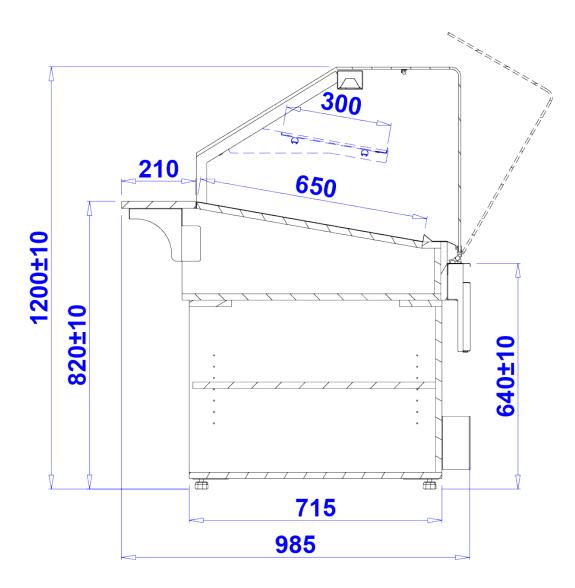

## **FIRTELLA N**

Temperature range:

Refrigerating unit:

Refrigerant/Cooling factor:

| FIRTELLA 0.9 N | FIRTELLA 1.3 N                                                                                |
|----------------|-----------------------------------------------------------------------------------------------|
| FRT90N         | FRT130N                                                                                       |
| 930            | 1330                                                                                          |
| 1200+/-10      | 1200+/-10                                                                                     |
| 985            | 985                                                                                           |
| 94             | 138                                                                                           |
| 0,52           | 0,77                                                                                          |
| -              | -                                                                                             |
| -              | -                                                                                             |
| -              | -                                                                                             |
| -              | -                                                                                             |
| -              | -                                                                                             |
| -              | -                                                                                             |
| 230/50Hz       | 230/50Hz                                                                                      |
| -              | -                                                                                             |
|                | FRT90N   930   1200+/-10   985   94   0,52   -   -   -   -   -   -   -   -   -   -   230/50Hz |