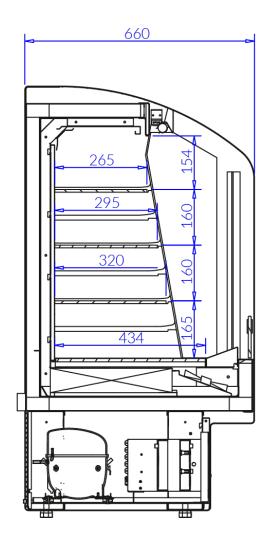

Temperature range: +1°C/+10°C

Refrigerating unit: Internal

Refrigerant/Cooling factor: R134a / R290

| Name                          | MAX          |
|-------------------------------|--------------|
| Code                          | MX100        |
| Length [mm]                   | 600          |
| Height [mm]                   | 1260+/15     |
| Depth [mm]                    | 660          |
| Capacity [dm3]                | 118          |
| Display area [m²]             | 1,2          |
| Total Display Area (TDA) [m²] | -            |
| Temp. range [°C]              | (+1 ± +10°C) |
| Temp. class                   | -            |
| Climate class                 | -            |
| Energy efficiency class       | D            |
| Refrigerant                   | R134a / R290 |
| Rated voltage [V]             | 230/50Hz     |
| Rated power [W]               | 435          |
|                               |              |