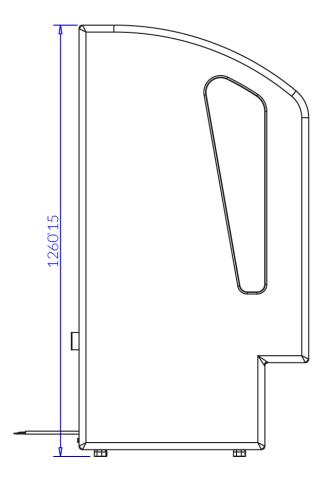

Temperature range: +1°C/+10°C

Refrigerating unit: Internal

Refrigerant/Cooling factor: R134a / R290

| Name                          | MAX          |
|-------------------------------|--------------|
| Code                          | MX100        |
| Length [mm]                   | 600          |
| Height [mm]                   | 1260+/15     |
| Depth [mm]                    | 660          |
| Capacity [dm3]                | 118          |
| Display area [m²]             | 1,2          |
| Total Display Area (TDA) [m²] | -            |
| Temp. range [°C]              | (+1 ± +10°C) |
| Temp. class                   | -            |
| Climate class                 | -            |
| Energy efficiency class       | D            |
| Refrigerant                   | R134a / R290 |
| Rated voltage [V]             | 230/50Hz     |
| Rated power [W]               | 435          |
|                               |              |