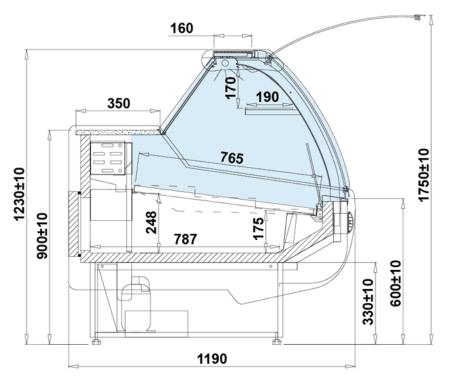

Temperature range: +1°C/+10°C

Refrigerating unit: External

Refrigerant/Cooling factor: **R404a / R507 / R448 / R449** 

| Name                                       | SANTIAGO NZW-MOD/C |
|--------------------------------------------|--------------------|
| Code                                       | SA106W-c           |
| Length [mm]                                | 1380               |
| Height [mm]                                | 1225+/10           |
| Depth [mm]                                 | 1190               |
| Capacity [dm3]                             | 170                |
| Display area [m <sup>2</sup> ]             | 1,1                |
| Total Display Area (TDA) [m <sup>2</sup> ] | -                  |
| Temp. range [°C]                           | (+1 ± +10°C)       |
| Temp. class                                | -                  |
| Climate class                              | -                  |
| Energy efficiency class                    | D                  |
| Refrigerant                                | R134a / R290       |
| Rated voltage [V]                          | 230/50Hz           |
| Rated power [W]                            | 29                 |