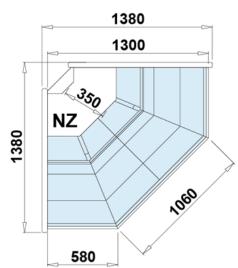

Temperature range: +1°C/+10°C

Refrigerating unit: External

Refrigerant/Cooling factor: **R404a / R507 / R448 / R449** 

| Name                                       | SANTIAGO NZW-MOD/C |
|--------------------------------------------|--------------------|
| Code                                       | SA106W-c           |
| Length [mm]                                | 1380               |
| Height [mm]                                | 1225+/10           |
| Depth [mm]                                 | 1190               |
| Capacity [dm3]                             | 170                |
| Display area [m <sup>2</sup> ]             | 1,1                |
| Total Display Area (TDA) [m <sup>2</sup> ] | -                  |
| Temp. range [°C]                           | (+1 ± +10°C)       |
| Temp. class                                | -                  |
| Climate class                              | -                  |
| Energy efficiency class                    | D                  |
| Refrigerant                                | R134a / R290       |
| Rated voltage [V]                          | 230/50Hz           |
| Rated power [W]                            | 29                 |