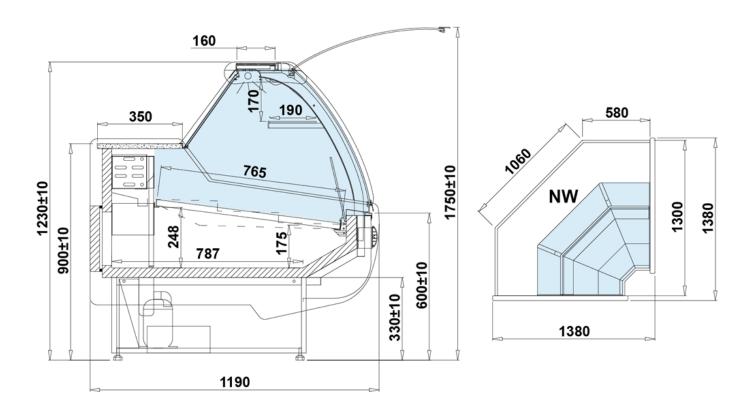

## **SANTIAGO NW S MOD C**

Temperature range: +1°C/+10°C

Refrigerating unit: External

Refrigerant/Cooling factor: R404a / R507 /

R448 / R449

| Name                          | SANTIAGO NWS DRE           |
|-------------------------------|----------------------------|
| Code                          | SA107/DRE                  |
| Length [mm]                   | 1390                       |
| Height [mm]                   | 1225+/10                   |
| Depth [mm]                    | 1190                       |
| Capacity [dm3]                | 150                        |
| Display area [m²]             | 0,9                        |
| Total Display Area (TDA) [m²] | -                          |
| Temp. range [°C]              | (+1 ± +10°C)               |
| Temp. class                   | -                          |
| Climate class                 | -                          |
| Energy efficiency class       | D                          |
| Refrigerant                   | R404a / R507 / R448 / R449 |
| Rated voltage [V]             | 230/50Hz                   |
| Rated power [W]               | 8,5                        |
|                               |                            |