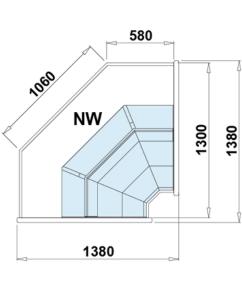

## **SANTIAGO NW W MOD C**

Temperature range: +1°C/+10°C

Refrigerating unit: External

Refrigerant/Cooling factor: R404a / R507 /

R448 / R449

| Name                          | SANTIAGO NWW-MOD/C         |
|-------------------------------|----------------------------|
| Code                          | SA107W-c                   |
| Length [mm]                   | 1380                       |
| Height [mm]                   | 1225+/10                   |
| Depth [mm]                    | 1190                       |
| Capacity [dm3]                | 150                        |
| Display area [m²]             | 0,9                        |
| Total Display Area (TDA) [m²] | -                          |
| Temp. range [°C]              | (+1 ± +10°C)               |
| Temp. class                   | -                          |
| Climate class                 | -                          |
| Energy efficiency class       | D                          |
| Refrigerant                   | R404a / R507 / R448 / R449 |
| Rated voltage [V]             | 230/50Hz                   |
| Rated power [W]               | 26                         |
|                               |                            |