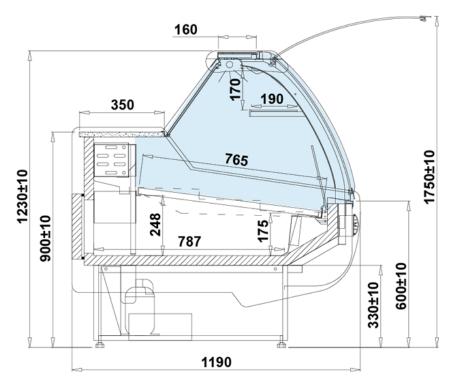

## **SANTIAGO NW W MOD C**

Temperature range: +1°C/+10°C

Refrigerating unit: External

Refrigerant/Cooling factor: R404a / R507 /

R448 / R449

| Name                          | SANTIAGO NWW-MOD/C         |
|-------------------------------|----------------------------|
| Code                          | SA107W-c                   |
| Length [mm]                   | 1380                       |
| Height [mm]                   | 1225+/10                   |
| Depth [mm]                    | 1190                       |
| Capacity [dm3]                | 150                        |
| Display area [m²]             | 0,9                        |
| Total Display Area (TDA) [m²] | -                          |
| Temp. range [°C]              | (+1 ± +10°C)               |
| Temp. class                   | -                          |
| Climate class                 | -                          |
| Energy efficiency class       | D                          |
| Refrigerant                   | R404a / R507 / R448 / R449 |
| Rated voltage [V]             | 230/50Hz                   |
| Rated power [W]               | 26                         |
|                               |                            |