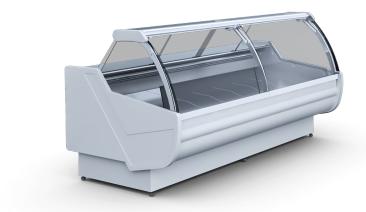

## Standard equipment

| powered only by external aggregate                                                                 |  |
|----------------------------------------------------------------------------------------------------|--|
| device prepared for multiplexing                                                                   |  |
| static cooling                                                                                     |  |
| body with service - side base flashing composed of white, coated sheet metal                       |  |
| front base sheets and front panel with color-coated sheet - selectable color (IGLOO color guide)   |  |
| ecological polyurethane foam insulation                                                            |  |
| exposition area made of stinless steel                                                             |  |
| storage chamber made of stainless steel                                                            |  |
| storage chamber back doors - hinged (not applicable to corners)                                    |  |
| grey granite worktop (thickness 20 mm)                                                             |  |
| internal frame and aluminum profiles anodised color silver or gold (IGLOO pattern book)            |  |
| curved front glass - telescopic lifting system                                                     |  |
| night blinds made of plexi glass                                                                   |  |
| LED lamp (color of choice: white, confectionery or meaty "deep pink")                              |  |
| bumper - different colors available (IGLOO pattern book)                                           |  |
| insulated plastic side walls + glass side panels - different colors available (IGLOO pattern book) |  |