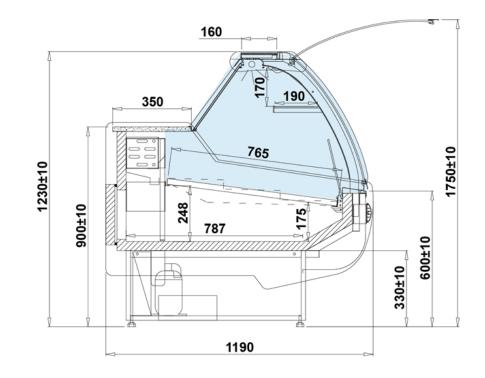

Temperature range: +1°C/+10°C

Refrigerating unit: External

Refrigerant/Cooling factor: **R404a / R507 / R448 / R449** 

| Name                                                                                                                                                                                                                                                                                                                                                                                                                                                                                                                                                                                                                                                                                                                                                                                                                                                                                                                                                                                           | SANTIAGO 1.1W-MOD/C    | SANTIAGO 1.4W-MOD/C | SANTIAGO 1.7W-MOD/C | SANTIAGO 2.1W-MOD/C | SANTIAGO 2.5W-MOD/C | SANTIAGO W-MOD/C    |
|------------------------------------------------------------------------------------------------------------------------------------------------------------------------------------------------------------------------------------------------------------------------------------------------------------------------------------------------------------------------------------------------------------------------------------------------------------------------------------------------------------------------------------------------------------------------------------------------------------------------------------------------------------------------------------------------------------------------------------------------------------------------------------------------------------------------------------------------------------------------------------------------------------------------------------------------------------------------------------------------|------------------------|---------------------|---------------------|---------------------|---------------------|---------------------|
| Code                                                                                                                                                                                                                                                                                                                                                                                                                                                                                                                                                                                                                                                                                                                                                                                                                                                                                                                                                                                           | SA100W-c               | SA101W-c            | SA102W-c            | SA103W-c            | SA104W-c            | SA113W-c            |
| Length<br>[mm]                                                                                                                                                                                                                                                                                                                                                                                                                                                                                                                                                                                                                                                                                                                                                                                                                                                                                                                                                                                 | 960                    | 1290                | 1590                | 1920                | 2460                | 3750                |
| Height<br>[mm]                                                                                                                                                                                                                                                                                                                                                                                                                                                                                                                                                                                                                                                                                                                                                                                                                                                                                                                                                                                 | 1225+/10               | 1225+/10            | 1225+/10            | 1225+/10            | 1225+/10            | 1225+/10            |
| Depth<br>[mm]                                                                                                                                                                                                                                                                                                                                                                                                                                                                                                                                                                                                                                                                                                                                                                                                                                                                                                                                                                                  | 1190                   | 1190                | 1190                | 1190                | 1190                | 1190                |
| Capacity<br>[dm3]                                                                                                                                                                                                                                                                                                                                                                                                                                                                                                                                                                                                                                                                                                                                                                                                                                                                                                                                                                              | 171                    | 214                 | 257                 | 321                 | 407                 | 621                 |
| Display<br>area [m²]                                                                                                                                                                                                                                                                                                                                                                                                                                                                                                                                                                                                                                                                                                                                                                                                                                                                                                                                                                           | 0,8                    | 1,0                 | 1,2                 | 1,5                 | 1,9                 | 2,9                 |
| Total<br>Display<br>Area (TDA<br>[m <sup>2</sup> ]                                                                                                                                                                                                                                                                                                                                                                                                                                                                                                                                                                                                                                                                                                                                                                                                                                                                                                                                             | <sub>.)</sub> 0,59     | 0,78                | 0,96                | 1,21                | 1,47                | 2,25                |
| Temp.<br>range [°C]                                                                                                                                                                                                                                                                                                                                                                                                                                                                                                                                                                                                                                                                                                                                                                                                                                                                                                                                                                            | (+1 ± +10°C)           | (+1 ± +10°C)        | (+1 ± +10°C)        | (+1 ± +10°C)        | (+1 ± +10°C)        | (+1 ± +10°C)        |
| Temp.<br>class                                                                                                                                                                                                                                                                                                                                                                                                                                                                                                                                                                                                                                                                                                                                                                                                                                                                                                                                                                                 | 3H1                    | 3H1                 | 3H1                 | 3H1                 | 3H1                 | 3H1                 |
| Climate<br>class                                                                                                                                                                                                                                                                                                                                                                                                                                                                                                                                                                                                                                                                                                                                                                                                                                                                                                                                                                               | 3 ( 25°C ; 60% RH )    | 3 ( 25°C ; 60% RH ) | 3 ( 25°C ; 60% RH ) | 3 ( 25°C ; 60% RH ) | 3 ( 25°C ; 60% RH ) | 3 ( 25°C ; 60% RH ) |
| Energy<br>efficiency<br>class                                                                                                                                                                                                                                                                                                                                                                                                                                                                                                                                                                                                                                                                                                                                                                                                                                                                                                                                                                  | E                      | E                   | F                   | F                   | F                   | F                   |
| RefrigerantR448/R449/R450A/R407F/R404A/R507R448/R449/R450A/R407F/R404A/R507R448/R449/R450A/R407F/R404A/R507R448/R449/R450A/R407F/R404A/R507R448/R449/R450A/R407F/R404A/R507R448/R449/R450A/R407F/R404A/R507R448/R449/R450A/R407F/R404A/R507R448/R449/R450A/R407F/R404A/R507R448/R449/R450A/R407F/R404A/R507R448/R449/R450A/R407F/R404A/R507R448/R449/R450A/R407F/R404A/R507R448/R449/R450A/R407F/R404A/R507R448/R449/R450A/R407F/R404A/R507R448/R449/R450A/R407F/R404A/R507R448/R449/R450A/R407F/R404A/R507R448/R449/R450A/R407F/R404A/R507R448/R449/R450A/R407F/R404A/R507R448/R449/R450A/R407F/R404A/R507R448/R449/R450A/R407F/R404A/R507R448/R449/R450A/R407F/R404A/R507R448/R449/R450A/R407F/R404A/R507R448/R449/R450A/R407F/R404A/R507R448/R449/R450A/R407F/R40A/R507R448/R449/R450A/R407F/R40A/R507R448/R449/R450A/R407F/R40A/R507R448/R449/R450A/R407F/R40A/R507R448/R449/R450A/R407F/R40A/R507R448/R449/R450A/R407F/R40A/R507R448/R449/R450A/R407F/R40A/R507R448/R449/R450A/R407F/R40A |                        |                     |                     |                     |                     |                     |
| Rated<br>voltage [V                                                                                                                                                                                                                                                                                                                                                                                                                                                                                                                                                                                                                                                                                                                                                                                                                                                                                                                                                                            | /] <sup>230/50Hz</sup> | 230/50Hz            | 230/50Hz            | 230/50Hz            | 230/50Hz            | 230/50Hz            |
| Rated<br>power [W]                                                                                                                                                                                                                                                                                                                                                                                                                                                                                                                                                                                                                                                                                                                                                                                                                                                                                                                                                                             |                        | 39                  | 60                  | 66                  | 91                  | 119                 |