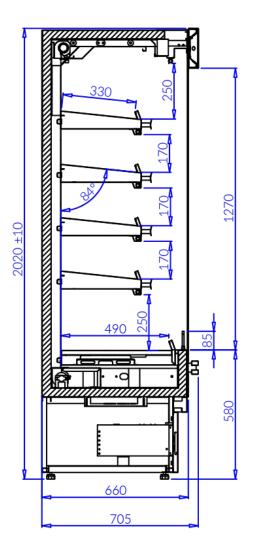

## Robben

Temperature range: +30/+60 °C

Refrigerating unit: Internal

Refrigerant/Cooling factor:

| ROBBEN 1.0    |
|---------------|
| RN101.4P      |
| 960           |
| 2030+/-10     |
| 660           |
| 820           |
| 1,7           |
| -             |
| (+30 ± +60°C) |
| -             |
| -             |
| -             |
| -             |
| 400/50Hz      |
| 4704          |
|               |