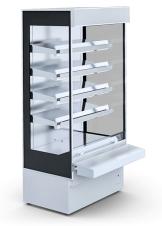

## Standard equipment

system of heated display shelves

side glass with silk - screen printing

base and front panel made of colored coated steel – different colors available (Igloo pattern book)

top panel illuminated with LED light - different plexiglass colors available (IGLOO pattern book)

interior and display shelves made of stainless steel

price slats - selectable colour (IGLOO colour chart)

buffer with closed stainless steel profile

upper interior lighting + backlight of each shelf

electronic temperature controller with digital display

## **Options**

side mirrors

base sheets (front and side) made of stainless steel

interior and display shelves made of acid-resistant stainless steel

front display basket of stainless steel

set of wheels (castors)