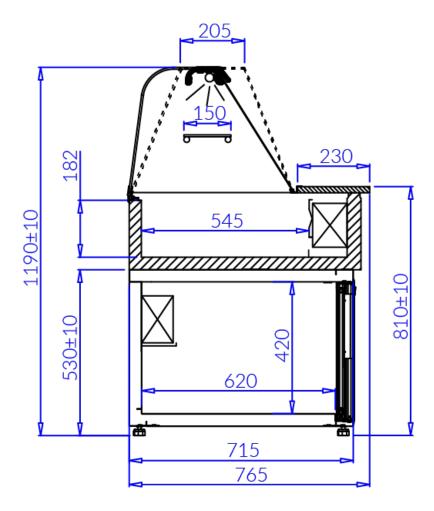

Temperature range: +2°C/+8°C

Refrigerating unit: Internal

Refrigerant/Cooling factor: R134a / R290

| Name                          | TATIANA 1.0Z | TATIANA 1.3Z | TATIANA 1.5Z | TATIANA 1.7Z |
|-------------------------------|--------------|--------------|--------------|--------------|
| Code                          | TA100Z       | TA101Z       | TA102Z       | TA103Z       |
| Length [mm]                   | 990          | 1300         | 1500         | 1700         |
| Height [mm]                   | 1190+/10     | 1190+/10     | 1190+/10     | 1190+/10     |
| Depth [mm]                    | 765          | 765          | 765          | 765          |
| Capacity [dm3]                | 140          | 200          | 260          | 320          |
| Display area [m²]             | 0,5          | 0,67         | 0,77         | 0,88         |
| Total Display Area (TDA) [m²] | -            | -            | -            | -            |
| Temp. range [°C]              | (+2 ± +8°C)  | (+2 ± +8°C)  | (+2 ± +8°C)  | (+2 ± +8°C)  |
| Temp. class                   | -            | -            | -            | -            |
| Climate class                 | -            | -            | -            | -            |
| Energy efficiency class       | -            | -            | -            | -            |
| Refrigerant                   | R134a / R290 | R134a / R290 | R134a / R290 | R134a / R290 |
| Rated voltage [V]             | 230/50Hz     | 230/50Hz     | 230/50Hz     | 230/50Hz     |
| Rated power [W]               | 242          | 248          | 251          | 256          |
|                               |              |              |              |              |