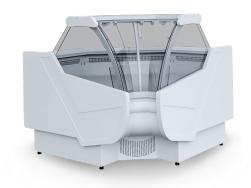

Temperature range: +1°C/+10°C

Refrigerating unit: Internal

Refrigerant/Cooling factor: R134a / R290

| Name                          | SANTIAGO NWS |
|-------------------------------|--------------|
| Code                          | SA107        |
| Length [mm]                   | 1380         |
| Height [mm]                   | 1225+/10     |
| Depth [mm]                    | 1190         |
| Capacity [dm3]                | 150          |
| Display area [m²]             | 0,9          |
| Total Display Area (TDA) [m²] | -            |
| Temp. range [°C]              | (+1 ± +10°C) |
| Temp. class                   | -            |
| Climate class                 | -            |
| Energy efficiency class       | D            |
| Refrigerant                   | R134a / R290 |
| Rated voltage [V]             | 230/50Hz     |
| Rated power [W]               | 242          |
|                               |              |