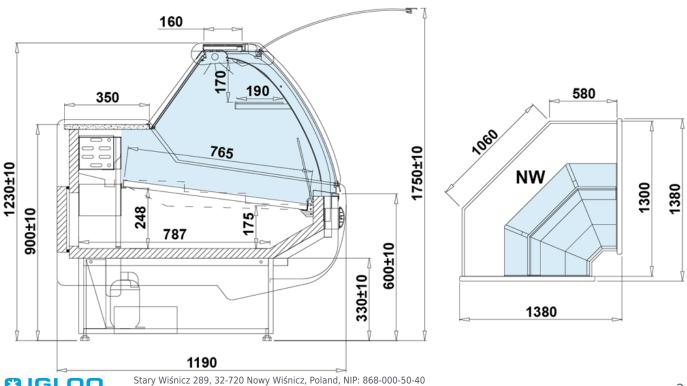

Temperature range: +1°C/+10°C

Refrigerating unit: Internal

Refrigerant/Cooling factor: R134a / R290

| Name                          | SANTIAGO NWS |
|-------------------------------|--------------|
| Code                          | SA107        |
| Length [mm]                   | 1380         |
| Height [mm]                   | 1225+/10     |
| Depth [mm]                    | 1190         |
| Capacity [dm3]                | 150          |
| Display area [m²]             | 0,9          |
| Total Display Area (TDA) [m²] | -            |
| Temp. range [°C]              | (+1 ± +10°C) |
| Temp. class                   | -            |
| Climate class                 | -            |
| Energy efficiency class       | D            |
| Refrigerant                   | R134a / R290 |
| Rated voltage [V]             | 230/50Hz     |
| Rated power [W]               | 242          |
|                               |              |