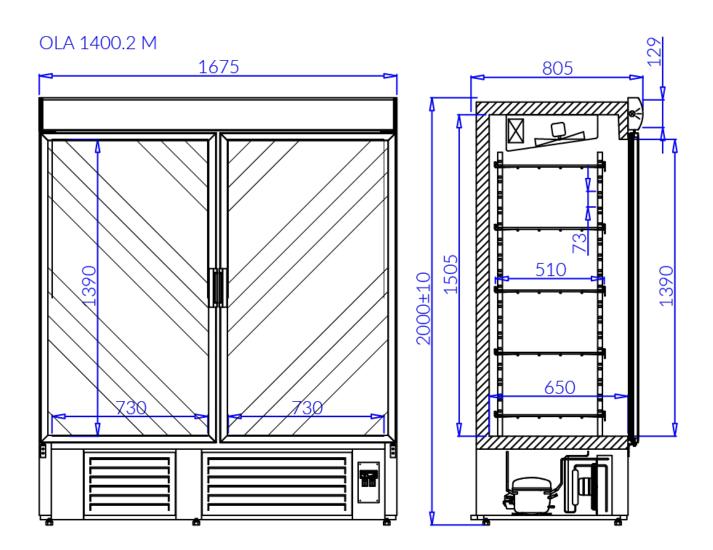

Temperature range: -18ºC/-12ºC

| Name                          | OLA 1400.2 M               |
|-------------------------------|----------------------------|
| Code                          | OL100.2/M                  |
| Length [mm]                   | 1675                       |
| Height [mm]                   | 2000 +/10                  |
| Depth [mm]                    | 800                        |
| Capacity [dm3]                | 1400                       |
| Display area [m²]             | 4,4                        |
| Total Display Area (TDA) [m²] | -                          |
| Temp. range [°C]              | (-18 ± -12°C)              |
| Temp. class                   | -                          |
| Climate class                 | -                          |
| Energy efficiency class       | D                          |
| Refrigerant                   | R404a / R507 / R448 / R449 |
| Rated voltage [V]             | 230/50Hz                   |
| Rated power [W]               | 1043                       |
|                               |                            |