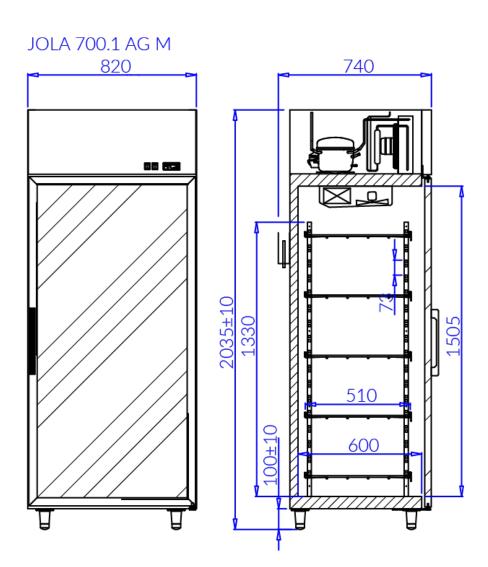

Temperature range: -18°C/-12°C

| Name                          | JOLA 700.1 AG M            |
|-------------------------------|----------------------------|
| Code                          | JO100.1/AG/M               |
| Length [mm]                   | 820                        |
| Height [mm]                   | 2035 +/10                  |
| Depth [mm]                    | 740                        |
| Capacity [dm3]                | 700                        |
| Display area [m²]             | 2,2                        |
| Total Display Area (TDA) [m²] | -                          |
| Temp. range [°C]              | (-18 ± -12°C)              |
| Temp. class                   | -                          |
| Climate class                 | -                          |
| Energy efficiency class       | D                          |
| Refrigerant                   | R404a / R507 / R448 / R449 |
| Rated voltage [V]             | 230/50Hz                   |
| Rated power [W]               | 718                        |
|                               |                            |