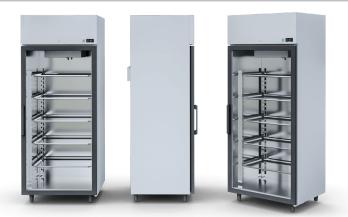

## **Standard equipment**

internal freezing aggregate placed on the top

dynamic cooling (ventilated)

external housing made of coated steel - different colors available (Igloo pattern book)

interior made of white coated steel

self – closing hinged doors with heated combined glass – choice of door opening direction

ecological polyurethane foam insulation

hinged doors self - closer

heated door frame

5 pcs of plastified reticulated shelves, with height adjustment + lower base shelf

price stripes - different colors available (IGLOO pattern book)

top panel illuminated with LED light - different plexiglass colors available (IGLOO pattern book)

automatic defrost

automatic condenser vaporization

single vertical interior lighting - LED light

fan stopping switch

electronic temperature controller with digital display (IGLOO)

condenser impurity or fan operation failure alarm