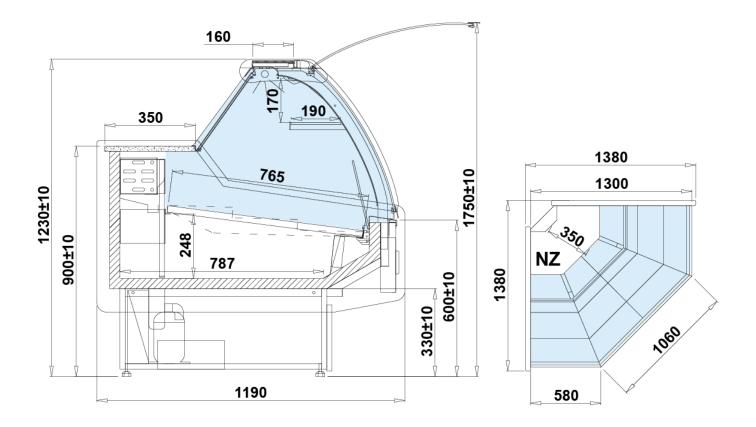

Temperature range: +1°C/+10°C

Refrigerating unit: External

Refrigerant/Cooling factor: **R404a / R507 / R448 / R449** 

| Name                                       | SANTIAGO NZW-MOD/C DRE |
|--------------------------------------------|------------------------|
| Code                                       | SA106W-c/DRE           |
| Length [mm]                                | 1380                   |
| Height [mm]                                | 1225+/10               |
| Depth [mm]                                 | 1190                   |
| Capacity [dm3]                             | 170                    |
| Display area [m <sup>2</sup> ]             | 1,1                    |
| Total Display Area (TDA) [m <sup>2</sup> ] | -                      |
| Temp. range [°C]                           | (+1 ± +10°C)           |
| Temp. class                                | -                      |
| Climate class                              | -                      |
| Energy efficiency class                    | D                      |
| Refrigerant                                | R134a / R290           |
| Rated voltage [V]                          | 230/50Hz               |
| Rated power [W]                            | 29                     |